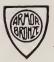

#### ELECTRIC LAMP No. 728

SHADE NO. SS/28 TOTAL HEIGHT 34"
HEIGHT OF STANDARD 22" DIAMETER OF SHADE 22"
DIAMETER OF BASE 9" THREE LIGHTS